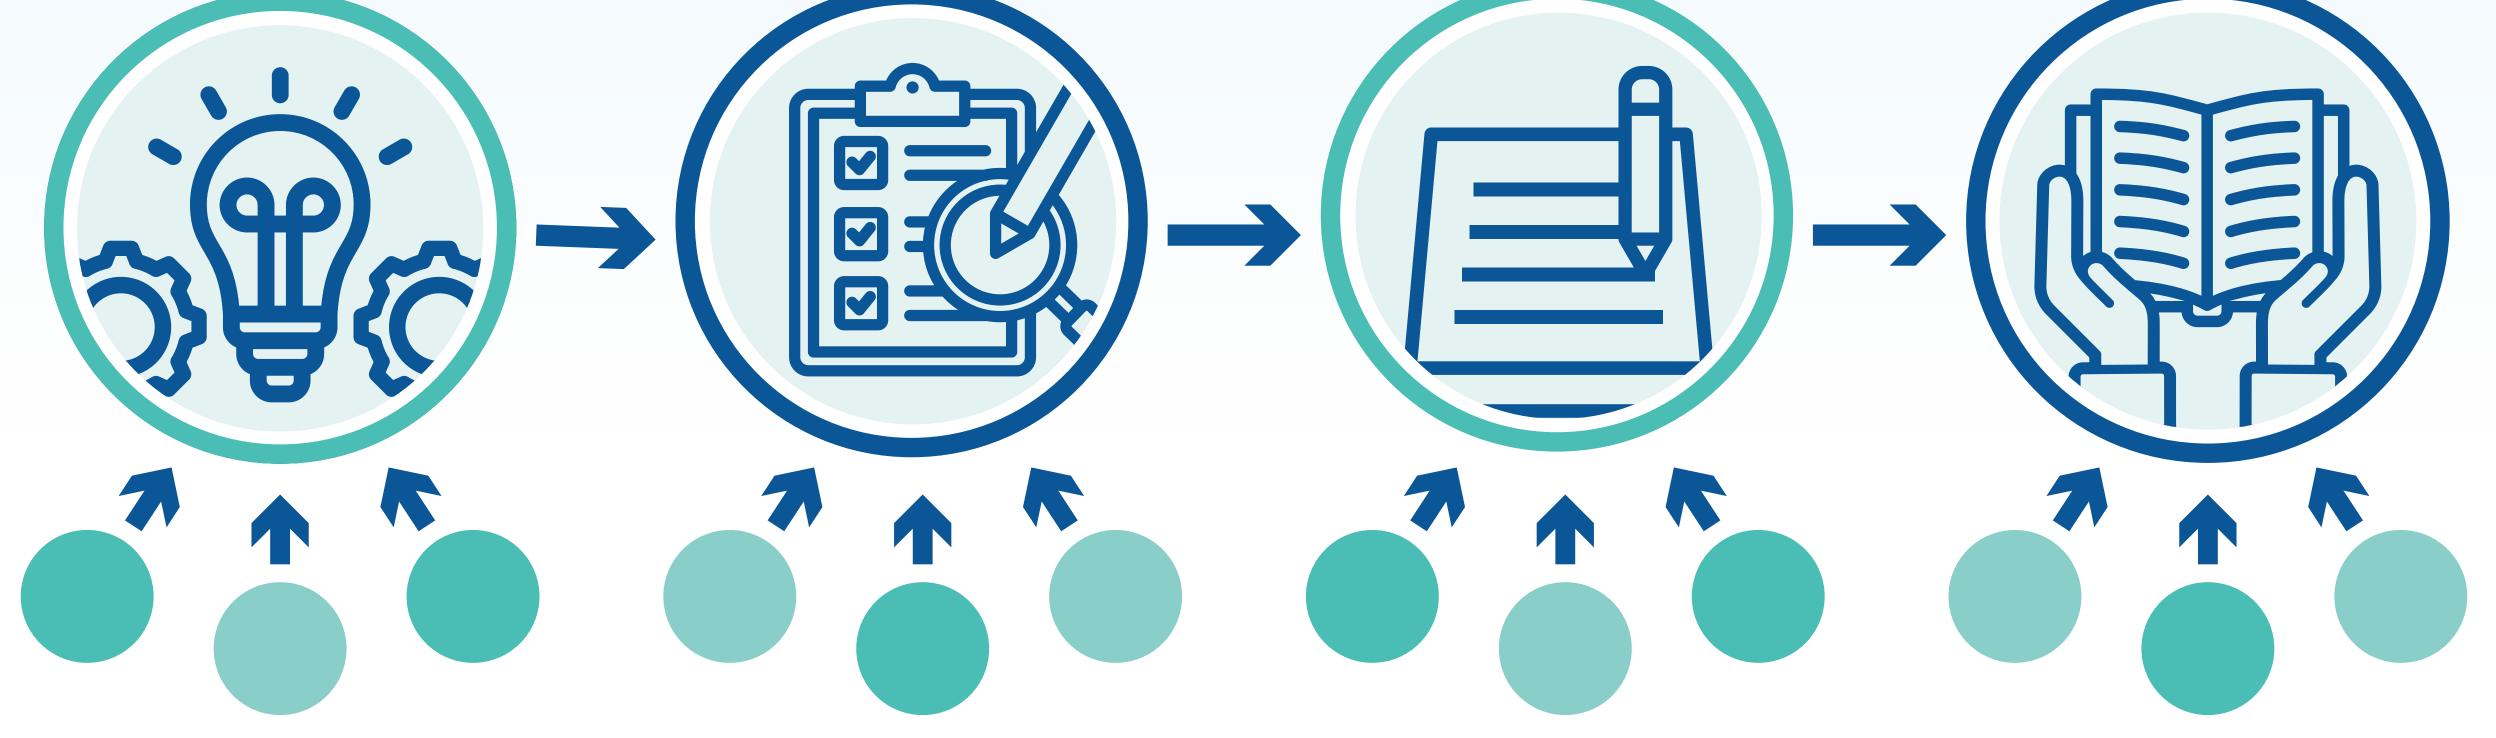

### PLAN BACKGROUND & PROCESS

## **COMMUNITY INVOLVEMENT**

Envision Lacey 2045 is the City's Comprehensive Plan Update process, which is divided into four phases. We are currently in Phase 2.

#### **Opportunities for public engagement throughout the update process**

As Envision Tomorrow continues Phase 2 and transitions into Phase 3 later this year, we will provide more opportunities for people to share their thoughts and ideas, including local community meetings and a web-based policy review tool.